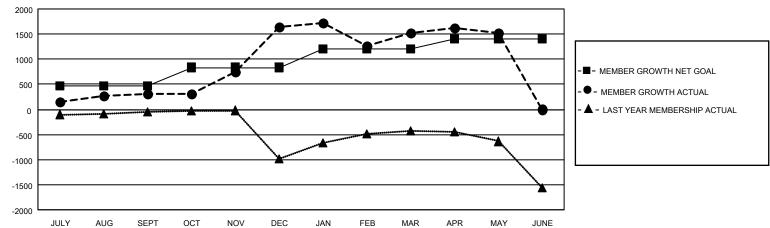

### GOALS AND ACTUAL MEMBERS CUMULATIVE

| DROPPED CLUBS: 39 |       | 462 CLUBS OF 733 ADDED 1 OR MORE<br>NEW MEMBERS | GENDER DISTRIBUTION  MALE 19,679 (80.88%) |                |       |
|-------------------|-------|-------------------------------------------------|-------------------------------------------|----------------|-------|
| DROPPED MEMBERS   |       |                                                 | FEMALE                                    | 4,651 (19.12%) |       |
| DECEASED          | 99    | CLICK HERE FOR CUMULATIVE MEMBERSHIP DATA       | TOTAL FAMILY UNIT MEMBERS                 |                | 8,265 |
| CLUB CANCELLED    | 602   |                                                 | FAMILY MEMBERS PAYING HALF 4,383          |                | 4.000 |
| OTHER             | 1,784 |                                                 |                                           |                | 4,383 |
| TOTAL             | 2,485 |                                                 |                                           |                |       |

#### Clubs **Members RESULTS FOR 2020-2021 RESULTS FOR 2020-2021** NEW CLUB GOAL **NEW CLUBS** DROPPED CLUBS MEMBER GROWTH NET MEMBER GROWTH DROPPED **QUARTER QUARTER GOAL ACTUAL** MEMBERS ACTUAL (including transfers) 460 928 573 12 16 2 JULY/AUG/SEPT JULY/AUG/SEPT 0 10 35 375 2,160 738 OCT/NOV/DEC OCT/NOV/DEC 9 9 37 365 842 825 JAN/FEB/MAR JAN/FEB/MAR 11 6 0 205 370 349 APR/MAY/JUNE APR/MAY/JUNE