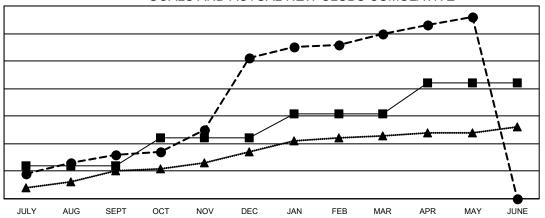

### GOALS AND ACTUAL NEW CLUBS CUMULATIVE

- ■ - CURRENT YEAR GOALS FOR NEW CLUBS

- CURRENT YEAR ACTUAL NEW CLUBS

▲ - LAST YEAR ACTUAL NEW CLUBS

#### Clubs **Members RESULTS FOR 2020-2021 RESULTS FOR 2020-2021** NEW CLUB GOAL **NEW CLUBS** DROPPED CLUBS MEMBER GROWTH NET MEMBER GROWTH DROPPED **QUARTER QUARTER GOAL ACTUAL** MEMBERS ACTUAL (including transfers) 460 928 573 12 16 2 JULY/AUG/SEPT JULY/AUG/SEPT 0 10 35 375 2,160 738 OCT/NOV/DEC OCT/NOV/DEC 9 9 37 365 842 825 JAN/FEB/MAR JAN/FEB/MAR 11 6 0 205 370 349 APR/MAY/JUNE APR/MAY/JUNE